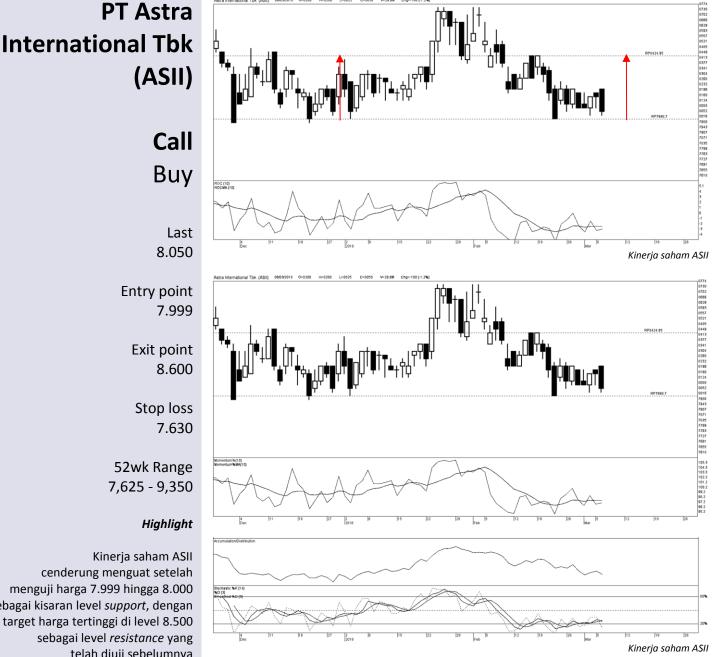

cenderung menguat setelah menguji harga 7.999 hingga 8.000 sebagai kisaran level support, dengan target harga tertinggi di level 8.500 sebagai level resistance yang telah diuji sebelumnya